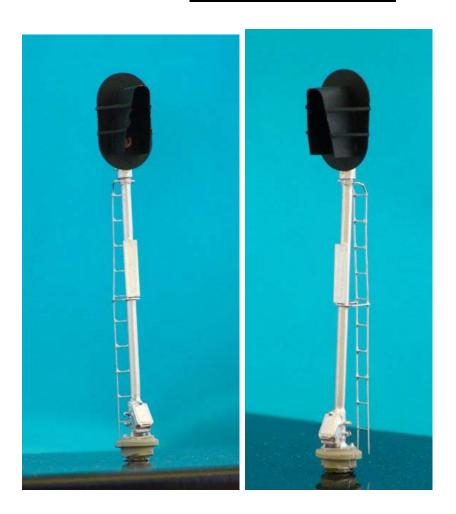

SG-941 <u>Assembled</u> GRS Style "D" Double-Headed 3/3 W/Individual Visors. MSRP - \$45.95

SG-942 <u>Assembled</u> GRS Style "D" Double-Headed 3/3 W/Snow Shields MSRP - \$45.95

Please see your favorite hobby dealer.