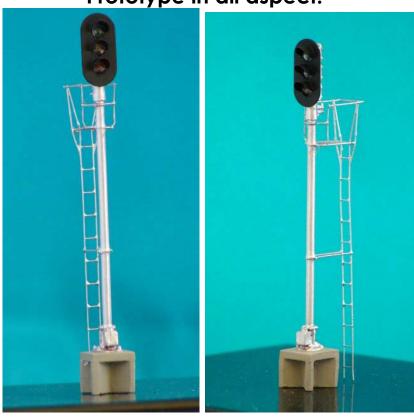

SG-939 <u>Assembled</u> General Railway Signal "Style D" W/ Snow Shield. Mostly Brass and Pewter Construction.

Color LED's Installed and Ready for Hook Up to your Favorite Electronic Circuit. <u>Circuit Not Included</u>. MSRP - \$39.95