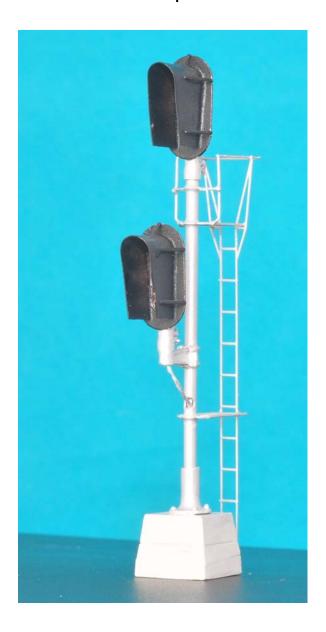

SG-941 <u>Assembled</u> GRS Style "D" Double-Headed 3/3 W/Individual Visors. MSRP - \$45.95

SG-942 <u>Assembled</u> GRS Style "D" Double-Headed 3/3 W/Snow Shields MSRP - \$45.95

Please see your favorite hobby dealer.