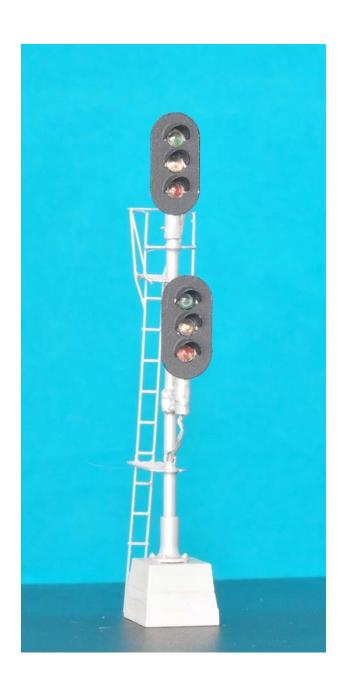

SG-941 <u>Assembled</u> GRS Style "D" Double-Headed 3/3 W/Individual Visors. MSRP - \$45.95

SG-942 <u>Assembled</u> GRS Style "D" Double-Headed 3/3 W/Snow Shields MSRP - \$45.95

Please see your favorite hobby dealer.