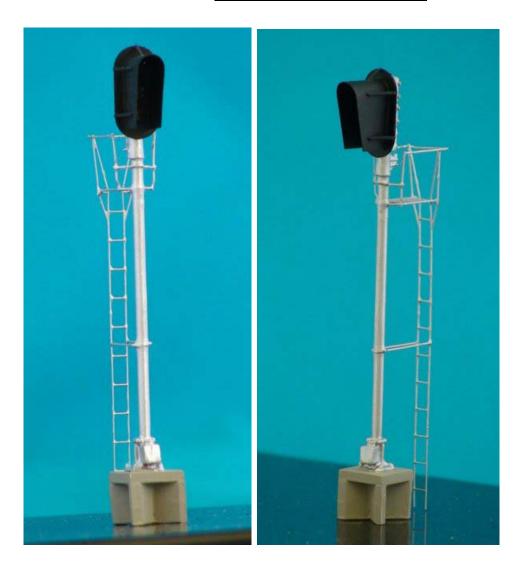

SG-940 <u>Assembled</u> Union Switch and Signal W/Snow Shield Mostly Brass and Pewter Construction.

Color LED's Installed and Ready for Hook Up to your Favorite Electronic Circuit. <u>Circuit Not Included</u>. MSRP - \$39.95