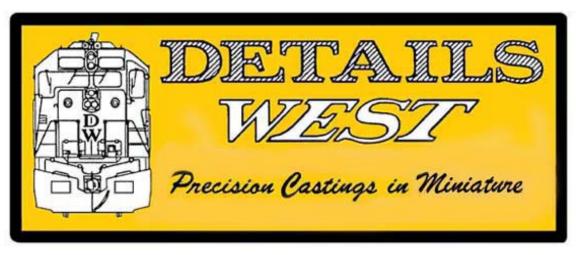

## New Product Announcement

June 7, 2013

W/Individual Visors. Mostly Brass and Pewter construction.
Color LED's Installed and Ready for Hook Up to your
Favorite Electronic Circuit. Circuit Not Included MSRP - \$39.95
These signal models are true to HO Scale and Resemble the
Prototype in all aspect.